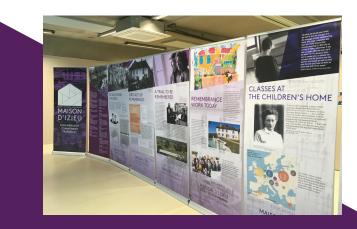

# TRAVELLING EXHIBITION Remembrance, commitment, fraternity

The bilingual French-English exhibition "Remembrance, commitment, fraternity" shows the efforts led in the past as well as today, to preserve the remembrance of the children of Izieu.

The exhibition elements are printed on both sides, to show the importance of commitment for remembrance, while addressing an international audience.

"Remembrance, commitment, fraternity" shows the different steps and people who made the Maison d'Izieu a place of education, memory and life. The exhibition highlights the educational, cultural and commemorative work the memorial accomplishes today.

#### **TITLES OF THE PANELS**

- Title « Maison d'Izieu -Remembrance, commitment, fraternity »
- 2. Timeline
- 3. Saving Jewish children
- 4. First acts of remembrance
- 5. A trial to be remembered
- 6. Remembrance work today
- 7. Classes at the children's gome
- 8. An unsettling place
- 9. Education as a call for action
- 10. A place of cultural life
- 11. A place for artistic creation
- 12. Place of fraternity
- 13. Final panel

### **TECHNICAL INFORMATION**

13 Roll-up panels, printed on both sides

Size: 85 x 200 cm

Recommanded exhibition surface : 60 m<sup>2</sup>

The exhibition can be adjusted according to the spaces available and the needs of the borrowing institution.