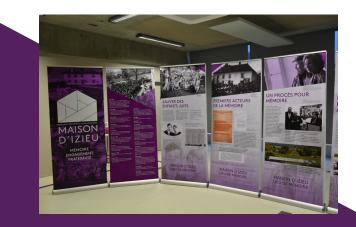

# TRAVELLING EXHIBITION Remembrance, commitment, fraternity

The bilingual French-English exhibition "Remembrance, commitment, fraternity" shows the efforts led in the past as well as today, to preserve the remembrance of the children of Izieu.

The exhibition elements are printed on both sides, to show the importance of commitment for remembrance, while addressing an international audience.

"Remembrance, commitment, fraternity" shows the different steps and people who made the Maison d'Izieu a place of education, memory and life. The exhibition highlights the educational, cultural and commemorative work the memorial accomplishes today.

#### **TITLES OF THE PANELS**

- Title « Maison d'Izieu -Remembrance, commitment, fraternity »
- 2. Timeline
- 3. Saving Jewish children
- 4. First acts of remembrance
- 5. A trial to be remembered
- 6. Remembrance work today
- 7. Classes at the children's gome
- 8. An unsettling place
- 9. Education as a call for action
- 10. A place of cultural life
- 11. A place for artistic creation
- 12. Place of fraternity
- 13. Final panel

### **TECHNICAL INFORMATION**

13 Roll-up panels, printed on both sides

Size: 85 x 200 cm

Recommanded exhibition surface : 60 m<sup>2</sup>

The exhibition can be adjusted according to the spaces available and the needs of the borrowing institution.